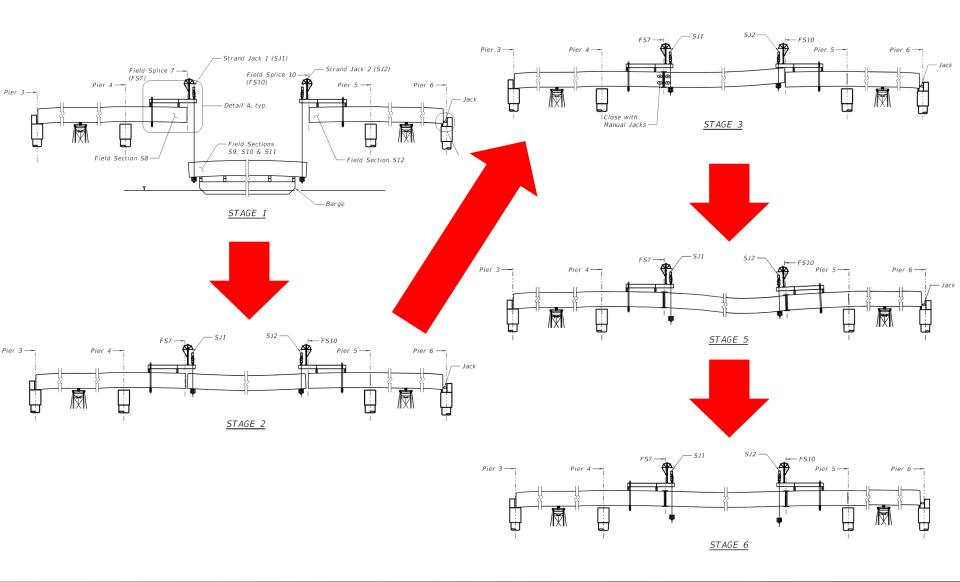

## **Main Span Erection**

## **Main Span Erection**

|                  | Anticipated Barge Freeboad (in.) |      |           |      |                |     |           |      |  |  |  |  |  |
|------------------|----------------------------------|------|-----------|------|----------------|-----|-----------|------|--|--|--|--|--|
|                  |                                  | KS   | 5501      |      | KS5510         |     |           |      |  |  |  |  |  |
|                  | Во                               | W    | Ste       | ern  | Ste            | ern | Bow       |      |  |  |  |  |  |
| Plan Step        | Starboard                        | Port | Starboard | Port | Starboard Port |     | Starboard | Port |  |  |  |  |  |
| Barge Only       | 63                               | 63   | 69        | 69   | 69             | 69  | 63        | 63   |  |  |  |  |  |
| Barge & Cribbing | 54                               | 54   | 64        | 64   | 64             | 64  | 54        | 54   |  |  |  |  |  |
| 1                | 53                               | 56   | 59        | 62   | 62             | 59  | 56        | 53   |  |  |  |  |  |
| 2                | 54                               | 54   | 57        | 57   | 57             | 57  | 54        | 54   |  |  |  |  |  |
| 3                | 49                               | 58   | 49        | 57   | 57             | 49  | 58        | 49   |  |  |  |  |  |
| 4                | 52                               | 52   | 49        | 49   | 49             | 49  | 52        | 52   |  |  |  |  |  |
| 5                | 41                               | 44   | 46        | 48   | 48             | 46  | 58        | 56   |  |  |  |  |  |
| 6                | 32                               | 32   | 45        | 45   | 45             | 45  | 63        | 63   |  |  |  |  |  |
| 7                | 36                               | 38   | 42        | 44   | 44             | 42  | 54        | 52   |  |  |  |  |  |
| 8                | 42                               | 42   | 41        | 41   | 41             | 41  | 42        | 42   |  |  |  |  |  |
| 9                | 44                               | 51   | 36        | 43   | 43             | 36  | 36        | 29   |  |  |  |  |  |
| 10               | 53                               | 53   | 37        | 37   | 37             | 37  | 22        | 22   |  |  |  |  |  |
| 11               | 40                               | 47   | 32        | 39   | 39             | 32  | 30        | 24   |  |  |  |  |  |
| 12               | 33                               | 33   | 33        | 33   | 33             | 33  | 33        | 33   |  |  |  |  |  |

## **Strand Jack Splicing**