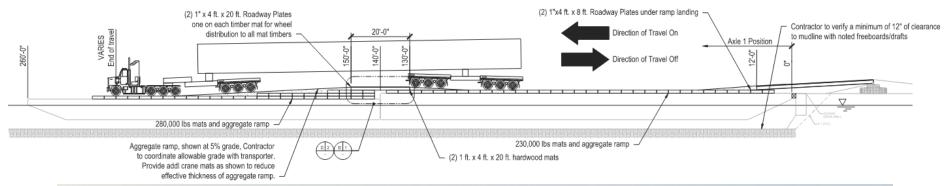

## **Main Span Erection**

## **Main Span Erection**

|                  | Anticipated Barge Freeboad (in.) |      |           |      |                |     |           |      |  |  |  |  |  |
|------------------|----------------------------------|------|-----------|------|----------------|-----|-----------|------|--|--|--|--|--|
|                  |                                  | KS   | 5501      |      | KS5510         |     |           |      |  |  |  |  |  |
|                  | Во                               | W    | Ste       | ern  | Ste            | ern | Bow       |      |  |  |  |  |  |
| Plan Step        | Starboard                        | Port | Starboard | Port | Starboard Port |     | Starboard | Port |  |  |  |  |  |
| Barge Only       | 63                               | 63   | 69        | 69   | 69             | 69  | 63        | 63   |  |  |  |  |  |
| Barge & Cribbing | 54                               | 54   | 64        | 64   | 64             | 64  | 54        | 54   |  |  |  |  |  |
| 1                | 53                               | 56   | 59        | 62   | 62             | 59  | 56        | 53   |  |  |  |  |  |
| 2                | 54                               | 54   | 57        | 57   | 57             | 57  | 54        | 54   |  |  |  |  |  |
| 3                | 49                               | 58   | 49        | 57   | 57             | 49  | 58        | 49   |  |  |  |  |  |
| 4                | 52                               | 52   | 49        | 49   | 49             | 49  | 52        | 52   |  |  |  |  |  |
| 5                | 41                               | 44   | 46        | 48   | 48             | 46  | 58        | 56   |  |  |  |  |  |
| 6                | 32                               | 32   | 45        | 45   | 45             | 45  | 63        | 63   |  |  |  |  |  |
| 7                | 36                               | 38   | 42        | 44   | 44             | 42  | 54        | 52   |  |  |  |  |  |
| 8                | 42                               | 42   | 41        | 41   | 41             | 41  | 42        | 42   |  |  |  |  |  |
| 9                | 44                               | 51   | 36        | 43   | 43             | 36  | 36        | 29   |  |  |  |  |  |
| 10               | 53                               | 53   | 37        | 37   | 37             | 37  | 22        | 22   |  |  |  |  |  |
| 11               | 40                               | 47   | 32        | 39   | 39             | 32  | 30        | 24   |  |  |  |  |  |
| 12               | 33                               | 33   | 33        | 33   | 33             | 33  | 33        | 33   |  |  |  |  |  |

|           | Anticipated Freeboard at Girder Tip (in.) |          |          |          |          |          |          |            |          |          |          |          |          |          |          |          |
|-----------|-------------------------------------------|----------|----------|----------|----------|----------|----------|------------|----------|----------|----------|----------|----------|----------|----------|----------|
|           | Segment 9                                 |          |          |          |          |          |          | Segment 11 |          |          |          |          |          |          |          |          |
| Plan Step | Girder 1                                  | Girder 2 | Girder 3 | Girder 4 | Girder 5 | Girder 6 | Girder 7 | Girder 8   | Girder 1 | Girder 2 | Girder 3 | Girder 4 | Girder 5 | Girder 6 | Girder 7 | Girder 8 |
| 5         | 123                                       | 117      | 126      | 129      | 130      | 122      | 126      | 123        | 145      | 144      | 147      | 150      | 151      | 149      | 147      | 145      |
| 6         | 114                                       | 103      | 105      | 118      | 121      | 108      | 105      | 113        | 150      | 149      | 152      | 155      | 157      | 155      | 152      | 149      |
| 7         | 118                                       | 110      | 113      | 123      | 125      | 116      | 113      | 118        | 140      | 142      | 143      | 146      | 147      | 147      | 143      | 141      |
| 8         | 124                                       | 120      | 122      | 128      | 130      | 125      | 122      | 122        | 131      | 128      | 130      | 135      | 138      | 133      | 130      | 130      |
| 9         | 126                                       | 127      | 131      | 135      | 133      | 133      | 131      | 129        | 115      | 113      | 117      | 128      | 121      | 118      | 117      | 123      |
| 10        | 134                                       | 138      | 141      | 138      | 141      | 143      | 141      | 133        | 100      | 99       | 102      | 104      | 107      | 104      | 101      | 99       |
| 11        | 126                                       | 124      | 128      | 131      | 133      | 129      | 128      | 125        | 107      | 107      | 111      | 115      | 113      | 112      | 111      | 110      |
| 12        | 111                                       | 110      | 112      | 115      | 118      | 115      | 112      | 110        | 119      | 118      | 120      | 123      | 126      | 123      | 120      | 118      |