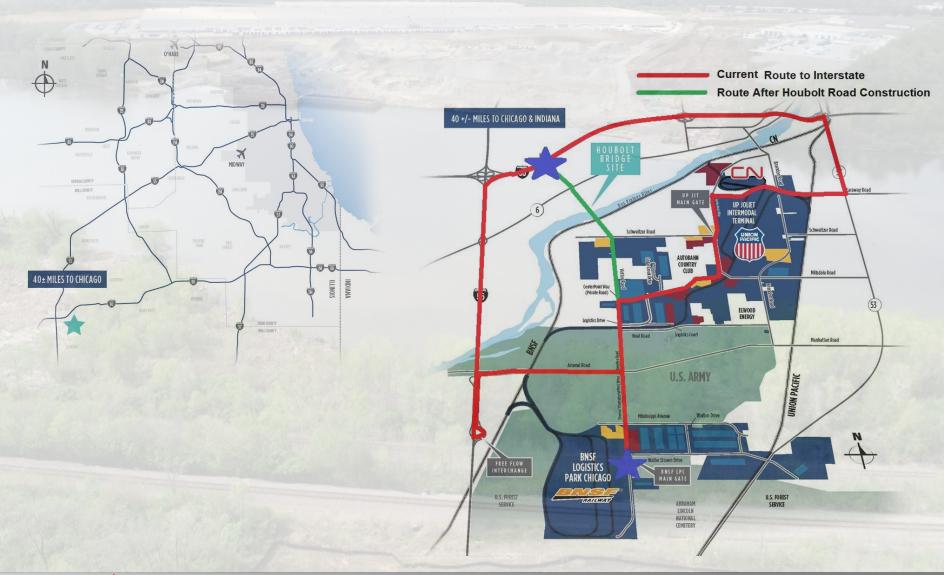

# Houbolt Road Bridge over Des Plaines River

Public/Private Partnership: Non-Traditional Procurement and Non-Traditional Solutions



March 14, 2024











#### Introductions







Pat Shea
Kraemer North
America
Project Executive

Jack Canale
Granite
Construction
Project Manager

Kevin Heffern
Burns &
McDonnell
Design Manager





#### **Presentation Agenda**

- Project Overview
- Contractor/Engineer Collaboration
- Project Highlights
- Closing Thoughts
- Questions









## **Project Location**





























#### **Contractual Arrangement**









#### Where's IDOT?









#### Where's IDOT?



Contractually required to design and build to IDOT standards.



Advises Financier/Developer on design and construction conformance to IDOT standards.



Requested assistance from IDOT Bridge Office to review bridge plans.









## Contractor/Engineer Collaboration Proposal Stage

- 60-Day Proposal Phase
- Co-Located Brainstorming Sessions
- Unlimited Number of Alternate Technical Concepts (Similar to MoDOT AAS process)
  - Reduced bridge length
  - Eliminated coffer dams
  - Spread footings
  - Prestressed spans
  - Stay-in-Place forming







## **Contractor/Engineer Collaboration**

#### **Proposal Stage**









## **Contractor/Engineer Collaboration**

#### **P