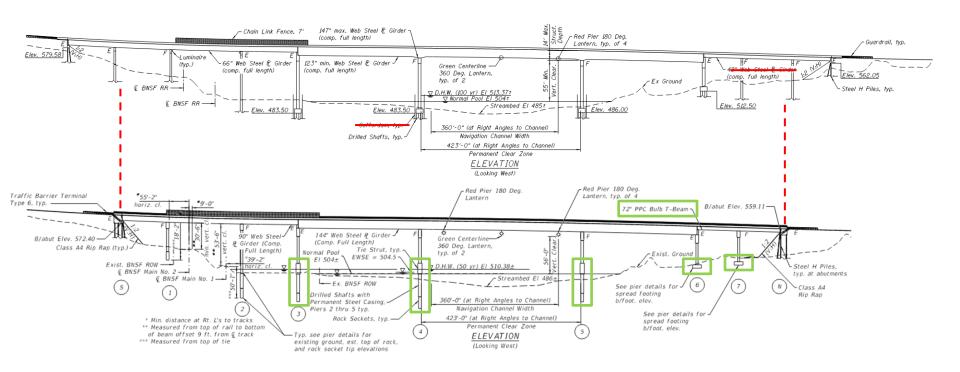

## Contractor/Engineer Collaboration Proposal Stage

- 60-Day Proposal Phase
- Co-Located Brainstorming Sessions
- Unlimited Number of Alternate Technical Concepts (Similar to MoDOT AAS process)
  - Reduced bridge length
  - Eliminated coffer dams
  - Spread footings
  - Prestressed spans
  - Stay-in-Place forming