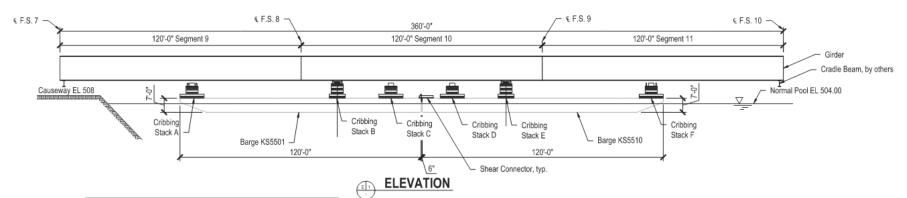

## **Main Span Erection**

|                  | Anticipated Barge Freeboad (in.) |      |           |      |                |     |           |      |  |  |  |  |  |
|------------------|----------------------------------|------|-----------|------|----------------|-----|-----------|------|--|--|--|--|--|
|                  |                                  | KS   | 5501      |      | KS5510         |     |           |      |  |  |  |  |  |
|                  | Во                               | W    | Ste       | ern  | Ste            | ern | Bow       |      |  |  |  |  |  |
| Plan Step        | Starboard                        | Port | Starboard | Port | Starboard Port |     | Starboard | Port |  |  |  |  |  |
| Barge Only       | 63                               | 63   | 69        | 69   | 69             | 69  | 63        | 63   |  |  |  |  |  |
| Barge & Cribbing | 54                               | 54   | 64        | 64   | 64             | 64  | 54        | 54   |  |  |  |  |  |
| 1                | 53                               | 56   | 59        | 62   | 62             | 59  | 56        | 53   |  |  |  |  |  |
| 2                | 54                               | 54   | 57        | 57   | 57             | 57  | 54        | 54   |  |  |  |  |  |
| 3                | 49                               | 58   | 49        | 57   | 57             | 49  | 58        | 49   |  |  |  |  |  |
| 4                | 52                               | 52   | 49        | 49   | 49             | 49  | 52        | 52   |  |  |  |  |  |
| 5                | 41                               | 44   | 46        | 48   | 48             | 46  | 58        | 56   |  |  |  |  |  |
| 6                | 32                               | 32   | 45        | 45   | 45             | 45  | 63        | 63   |  |  |  |  |  |
| 7                | 36                               | 38   | 42        | 44   | 44             | 42  | 54        | 52   |  |  |  |  |  |
| 8                | 42                               | 42   | 41        | 41   | 41             | 41  | 42        | 42   |  |  |  |  |  |
| 9                | 44                               | 51   | 36        | 43   | 43             | 36  | 36        | 29   |  |  |  |  |  |
| 10               | 53                               | 53   | 37        | 37   | 37             | 37  | 22        | 22   |  |  |  |  |  |
| 11               | 40                               | 47   | 32        | 39   | 39             | 32  | 30        | 24   |  |  |  |  |  |
| 12               | 33                               | 33   | 33        | 33   | 33             | 33  | 33        | 33   |  |  |  |  |  |

|           | Anticipated Freeboard at Girder Tip (in.) |          |          |          |          |          |          |            |          |          |          |          |          |          |          |          |
|-----------|-------------------------------------------|----------|----------|----------|----------|----------|----------|------------|----------|----------|----------|----------|----------|----------|----------|----------|
|           | Segment 9                                 |          |          |          |          |          |          | Segment 11 |          |          |          |          |          |          |          |          |
| Plan Step | Girder 1                                  | Girder 2 | Girder 3 | Girder 4 | Girder 5 | Girder 6 | Girder 7 | Girder 8   | Girder 1 | Girder 2 | Girder 3 | Girder 4 | Girder 5 | Girder 6 | Girder 7 | Girder 8 |
| 5         | 123                                       | 117      | 126      | 129      | 130      | 122      | 126      | 123        | 145      | 144      | 147      | 150      | 151      | 149      | 147      | 145      |
| 6         | 114                                       | 103      | 105      | 118      | 121      | 108      | 105      | 113        | 150      | 149      | 152      | 155      | 157      | 155      | 152      | 149      |
| 7         | 118                                       | 110      | 113      | 123      | 125      | 116      | 113      | 118        | 140      | 142      | 143      | 146      | 147      | 147      | 143      | 141      |
| 8         | 124                                       | 120      | 122      | 128      | 130      | 125      | 122      | 122        | 131      | 128      | 130      | 135      | 138      | 133      | 130      | 130      |
| 9         | 126                                       | 127      | 131      | 135      | 133      | 133      | 131      | 129        | 115      | 113      | 117      | 128      | 121      | 118      | 117      | 123      |
| 10        | 134                                       | 138      | 141      | 138      | 141      | 143      | 141      | 133        | 100      | 99       | 102      | 104      | 107      | 104      | 101      | 99       |
| 11        | 126                                       | 124      | 128      | 131      | 133      | 129      | 128      | 125        | 107      | 107      | 111      | 115      | 113      | 112      | 111      | 110      |
| 12        | 111                                       | 110      | 112      | 115      | 118      | 115      | 112      | 110        | 119      | 118      | 120      | 123      | 126      | 123      | 120      | 118      |

TABLE 2