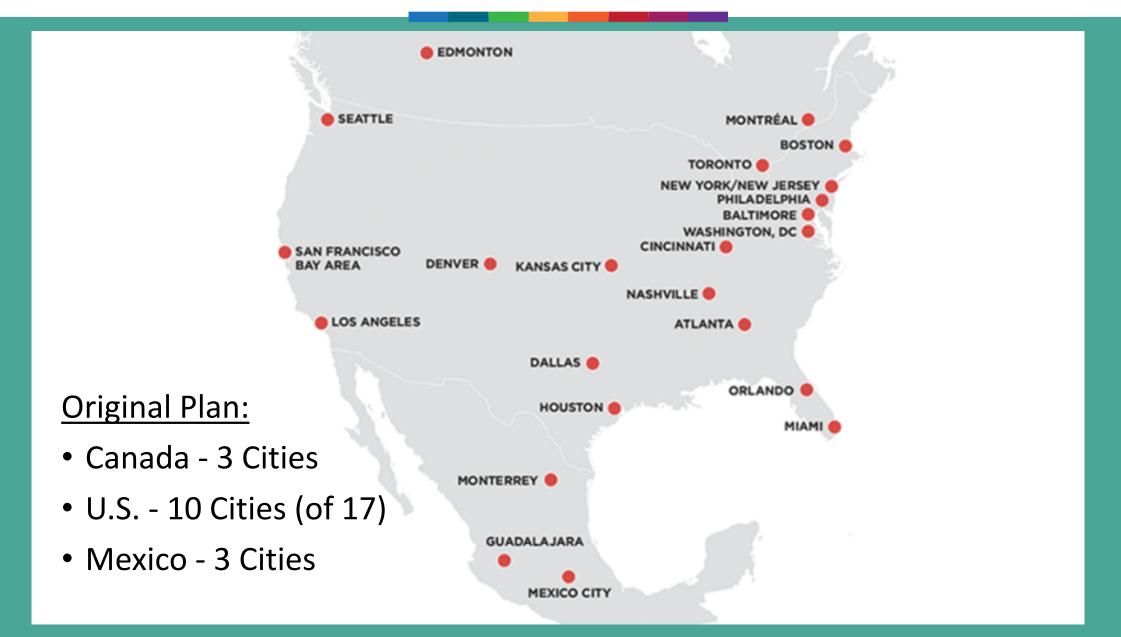

June 2021 June 2022









#### D4 Transport

|   | Intercity connectivity (30%) & host city mobility (20%) |               |     | International accessibility (50%) | Overall score |
|---|---------------------------------------------------------|---------------|-----|-----------------------------------|---------------|
|   | Stadium                                                 | Score         |     | Country score                     |               |
|   | Atlanta                                                 | 4.3           |     |                                   |               |
|   | Baltimore                                               | 3.0           |     |                                   |               |
|   | Boston                                                  | 3.6           |     |