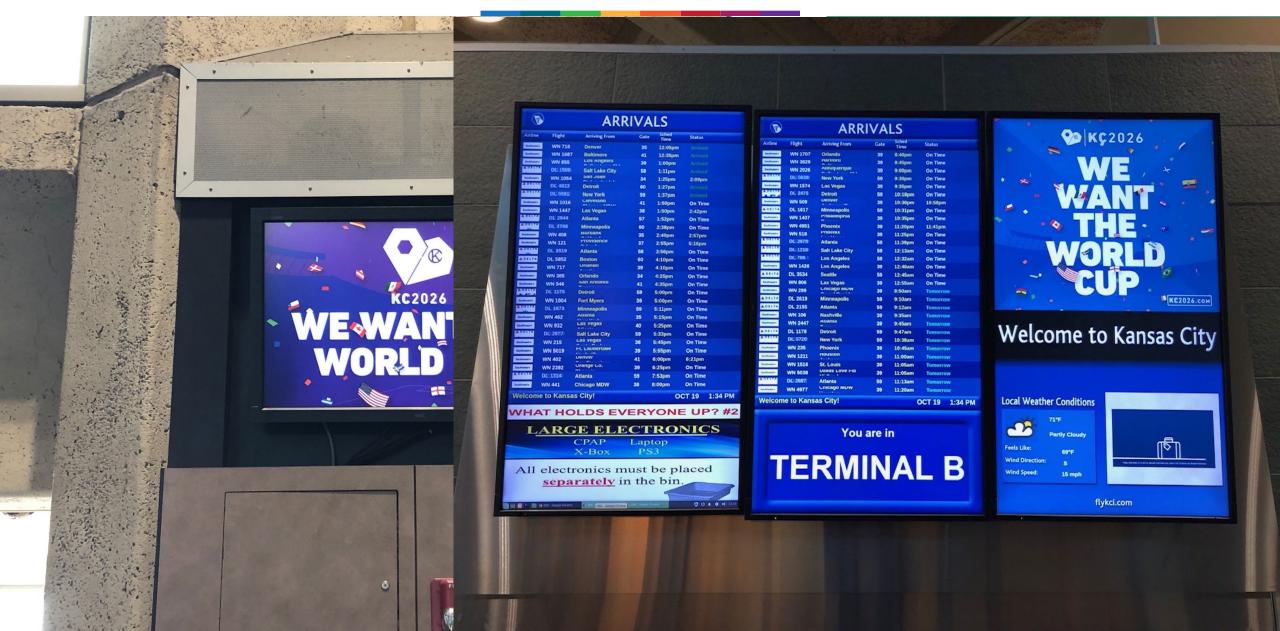

#### **New Kansas City Airport**

- ✓ 39 Gates
- ✓ 1 Million sq. ft.
- World-class amenities
- New dining options
- Short flights from either coast
- Competitive fares
- ✓ Newest airport in the US in 2026