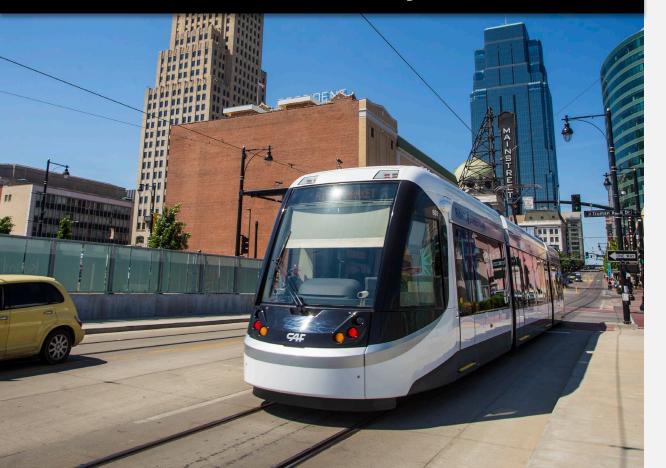

#### **KC Streetcar Expansion**

- ✓ Popular with Locals and Tourists
- Very High Ridership
- ✓ 10-12 Minute Frequency
- **♥** Expanding to 6.2 mi./10 km
- ✓ Complete by 2025
- Stops are adjacent to Hotels and Fan-Fest Sites
- Major Public Transit Investment

### RIDEKC STREETCAR

#### **KC STREETCAR**

- Free to ride
- High Ridership with Locals and Tourists
- 10-12 Minute Frequency
- Stops are adjacent to Hotels and Fan-Fest Sites

#### **EXPANSION**

- Complete by 2025
- Major Public Transit Investment
- Expanding to 6.2 mi./10 km