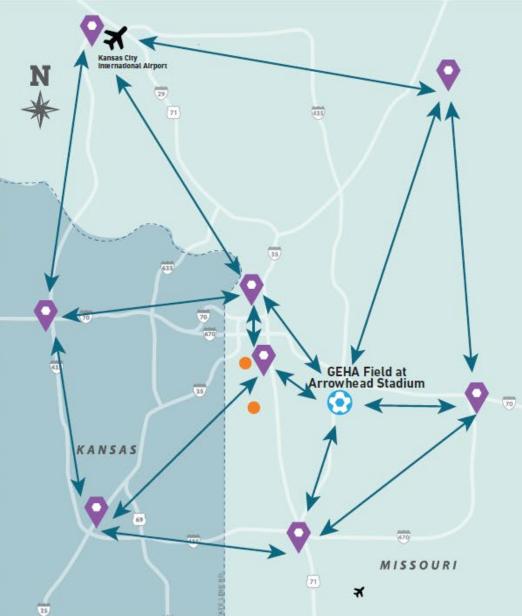

### **MULTI-MODAL HUBS**

• Zero-fare transit

## LONG DISTANCE PARK-AND-RIDE FACILITIES

- More than 55 million people within a day's drive
- Multi-Modal Hub
- Arrowhead/MM Hub
- World Cup Shuttle Route

| Time            | Activity                                                    | Location                                                                                         |
|-----------------|-------------------------------------------------------------|--------------------------------------------------------------------------------------------------|
| 10:50 - 11:20AM | Chiefs Training Facility Site Visit                         | Kansas City Chiefs Training Facility                                                             |
| 11:20 - 11:50AM | Travel Chiefs Training Facility -> Lunch in Northland (TBD) | Arrowhead to Lunch in Northland                                                                  |
| 12:00 - 1:00PM  | Lunch                                                       | TBD (Near Parkville / Riverside)                                                                 |
| 1:00 - 1:30P M  | Travel  Lunch -> Missouri Western University                | Mitchell Ave -> SW University Dr. SW University Dr -> Downs Dr. Downs Dr> Behind Indoor Facility |
| 1:30 - 2:30pm   | Travel  Missouri Western University -> KC NWSL              | (Near Argosy Casino)<br>Take 29 to 635                                                           |
| 2:30 - 2:45pm   | KC NWSL Site Visit                                          |                                                                                                  |
| 2:45 - 3:45pm   | Travel  KC NWSL -> Rock Chalk Park, Lawrence KS             |                                                                                                  |
|                 | Starbackus stop                                             |                                                                                                  |
| 3:45 - 4:15pm   | Rock Chalk Park Site Visit                                  |                                                                                                  |
| 4:15 - 5:00pm   | Travel  Rock Chalk Park -> CMNPC                            | Rock Chalk Park<br>University of Kansas                                                          |
| 5:00 - 5:45pm   | CMNPC Site Visit                                            |                                                                                                  |
| 6:00 - 7:00pm   | CMNPC FIFA Site Visit / Reception +Dinner                   |                                                                                                  |