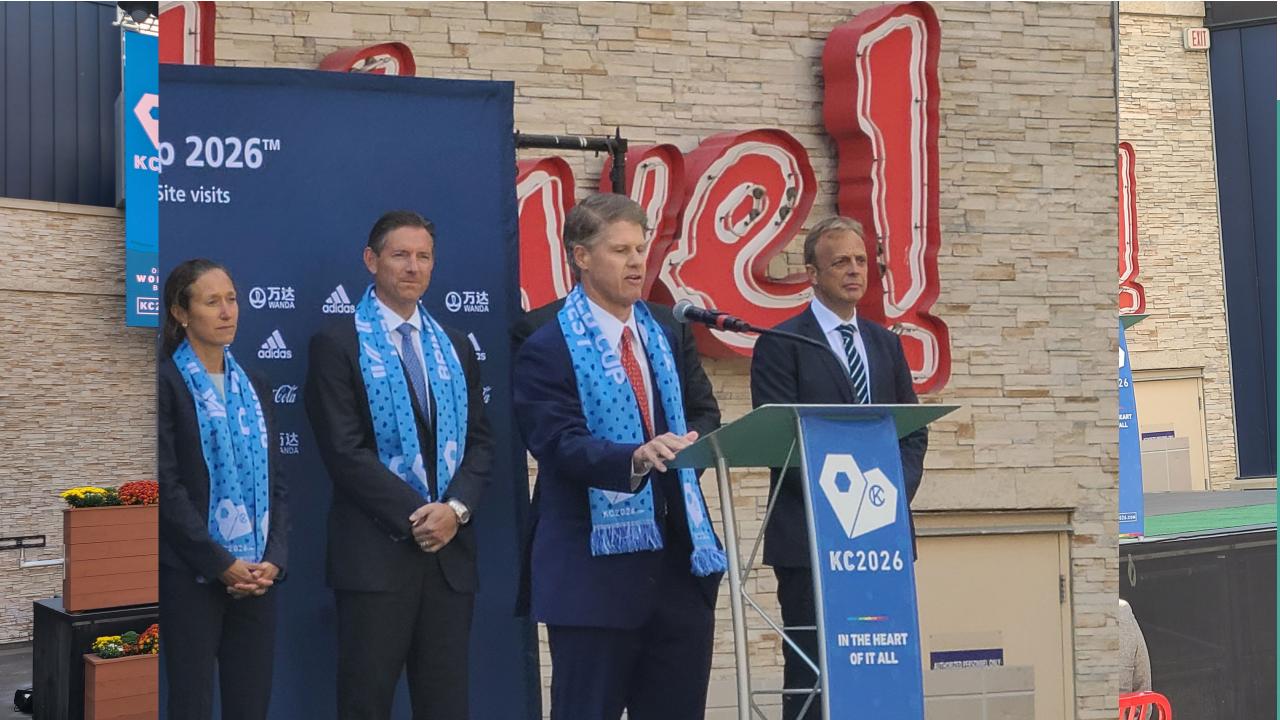

|
| 3:45 - 4:15pm   | Rock Chalk Park Site Visit                                  |                                                                                                  |
| 4:15 - 5:00pm   | Travel  Rock Chalk Park -> CMNPC                            | Rock Chalk Park<br>University of Kansas                                                          |
| 5:00 - 5:45pm   | CMNPC Site Visit                                            |                                                                                                  |
| 6:00 - 7:00pm   | CMNPC FIFA Site Visit / Reception +Dinner                   |                                                                                                  |













































































**GEHA FIELD AT ARROWHEAD STADIUM** 

2026 FIFA World Cup™ Configuration





GEHA FIELD AT ARROWHEAD STADIUM

2026 FIFA World Cup™ Configuration

GEHA FIELD AT ARROWHEAD STADIUM







## COMING SOON TO KC: 2023 NFL DRAFT April 27-29



## IN THE HEART OF IT ALL UNITING A REGION