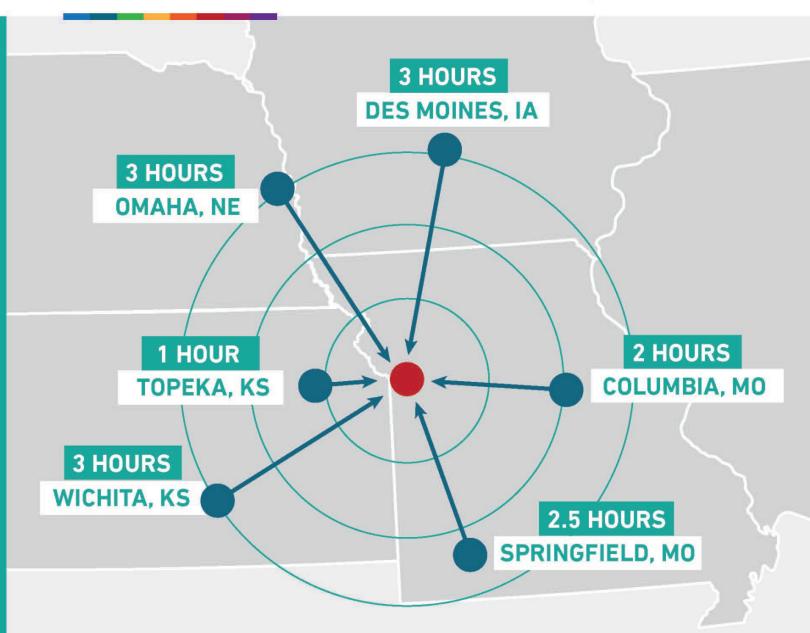

## LONG DISTANCE PARK-AND-RIDE FACILITIES

- More than 55 million people within a day's drive
- Multi-Modal Hub
- Arrowhead/MM Hub
- World Cup Shuttle Route

| Time            | Activity                                                    | Location                                                                                         |
|-----------------|-------------------------------------------------------------|--------------------------------------------------------------------------------------------------|
| 10:50 - 11:20AM | Chiefs Training Facility Site Visit                         | Kansas City Chiefs Training Facility                                                             |
| 11:20 - 11:50AM | Travel Chiefs Training Facility -> Lunch in Northland (TBD) | Arrowhead to Lunch in Northland                                                                  |
| 12:00 - 1:00PM  | Lunch                                                       | TBD (Near Parkville / Riverside)                                                                 |
| 1:00 - 1:30P M  | Travel  Lunch -> Missouri Western University                | Mitchell Ave -> SW University Dr. SW University Dr -> Downs Dr. Downs Dr> Behind Indoor Facility |
| 1:30 - 2:30pm   | Travel  Missouri Western University -> KC NWSL              | (Near Argosy Casino)<br>Take 29 to 635                                                           |
| 2:30 - 2:45pm   | KC NWSL Site Visit                                          |                                                                                                  |
| 2:45 - 3:45pm   | Travel  KC NWSL -> Rock Chalk Park, Lawrence KS             |                                                                                                  |
|                 | Starbackus stop                                             |                                                                                                  |
| 3:45 - 4:15pm   | Rock Chalk Park Site Visit                                  |                                                                                                  |
| 4:15 - 5:00pm   | Travel  Rock Chalk Park -> CMNPC                            | Rock Chalk Park<br>University of Kansas                                                          |
| 5:00 - 5:45pm   | CMNPC Site Visit                                            |                                                                                                  |
| 6:00 - 7:00pm   | CMNPC FIFA Site Visit / Reception +Dinner                   |                                                                                                  |