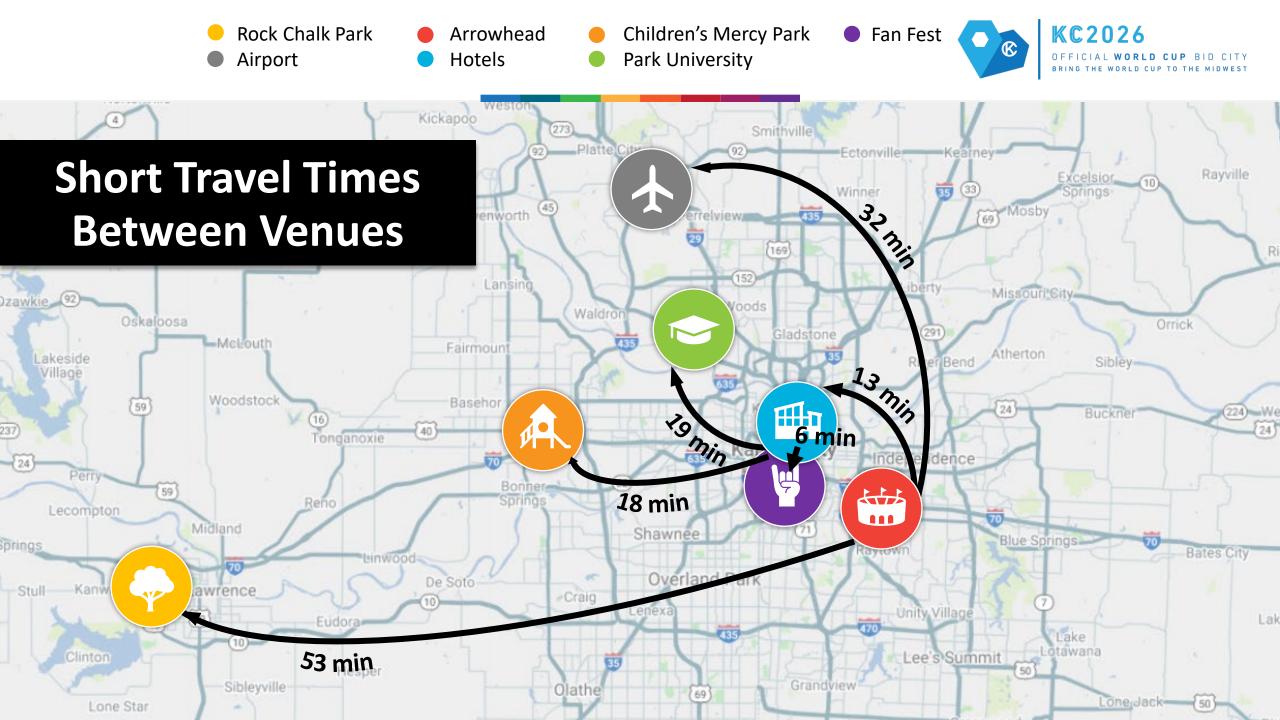

## LONG DISTANCE PARK-AND-RIDE FACILITIES

- More than 55 million people within a day's drive
- Multi-Modal Hub
- Arrowhead/MM Hub
- World Cup Shuttle Route

| Time            | Activity                                                    | Location                                                                                         |
|-----------------|-------------------------------------------------------------|--------------------------------------------------------------------------------------------------|
| 10:50 - 11:20AM | Chiefs Training Facility Site Visit                         | Kansas City Chiefs Training Facility                                                             |
| 11:20 - 11:50AM | Travel Chiefs Training Facility -> Lunch in Northland (TBD) | Arrowhead to Lunch in Northland                                                                  |
| 12:00 - 1:00PM  | Lunch                                                       | TBD (Near Parkville / Riverside)                                                                 |
| 1:00 - 1:30P M  | Travel  Lunch -> Missouri Western University                | Mitchell Ave -> SW University Dr. SW University Dr -> Downs Dr. Downs Dr> Behind Indoor Facility |
| 1:30 - 2:30pm   | Travel  Missouri Western University -> KC NWSL              | (Near Argosy Casino)<br>Take 29 to 635                                                           |
| 2:30 - 2:45pm   | KC NWSL Site Visit                                          |                                                                                                  |
| 2:45 - 3:45pm   | Travel  KC NWSL -> Rock Chalk Park, Lawrence KS             |                                                                                                  |
|                 | Starbackus stop                                             |                                                                                                  |
| 3:45 - 4:15pm   | Rock Chalk Park Site Visit                                  |                                                                                                  |
| 4:15 - 5:00pm   | Travel  Rock Chalk Park -> CMNPC                            | Rock Chalk Park<br>University of Kansas                                                          |
| 5:00 - 5:45pm   | CMNPC Site Visit                                            |                                                                                                  |
| 6:00 - 7:00pm   | CMNPC FIFA Site Visit / Reception +Dinner                   |                                                                                                  |