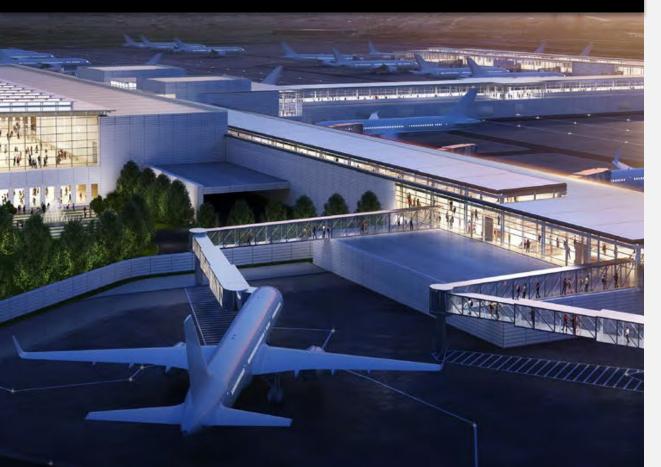

#### **New Kansas City Airport**

- ✓ 39 Gates
- ✓ 1 Million sq. ft.
- World-class amenities
- New dining options
- Short flights from either coast
- Competitive fares
- ✓ Newest airport in the US in 2026