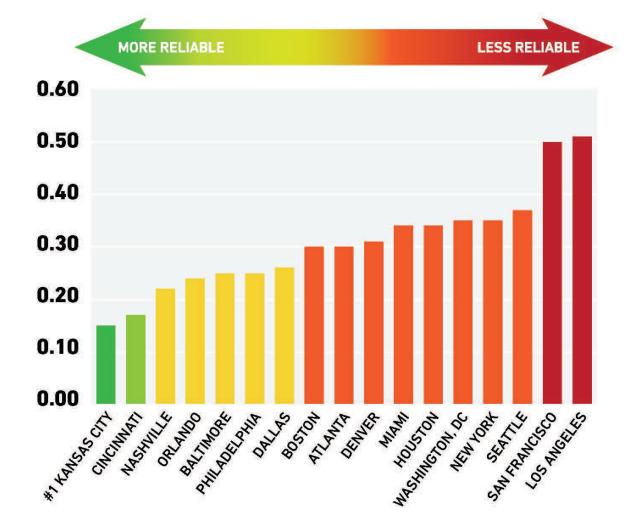

### RELIABLE TRANSPORTATION SYSTEM

- Of the 17 Potential Host Cities, Kansas City is #1 in Reliability!
- Less Congestion
- Fewer Unexpected Delays
- Greater On-Time Arrivals

#### TRANSPORTATION RELIABILITY FACTOR

Source: Texas Transportation Institute 2019 Urban Mobility Study

**TRANSPORTATION** 