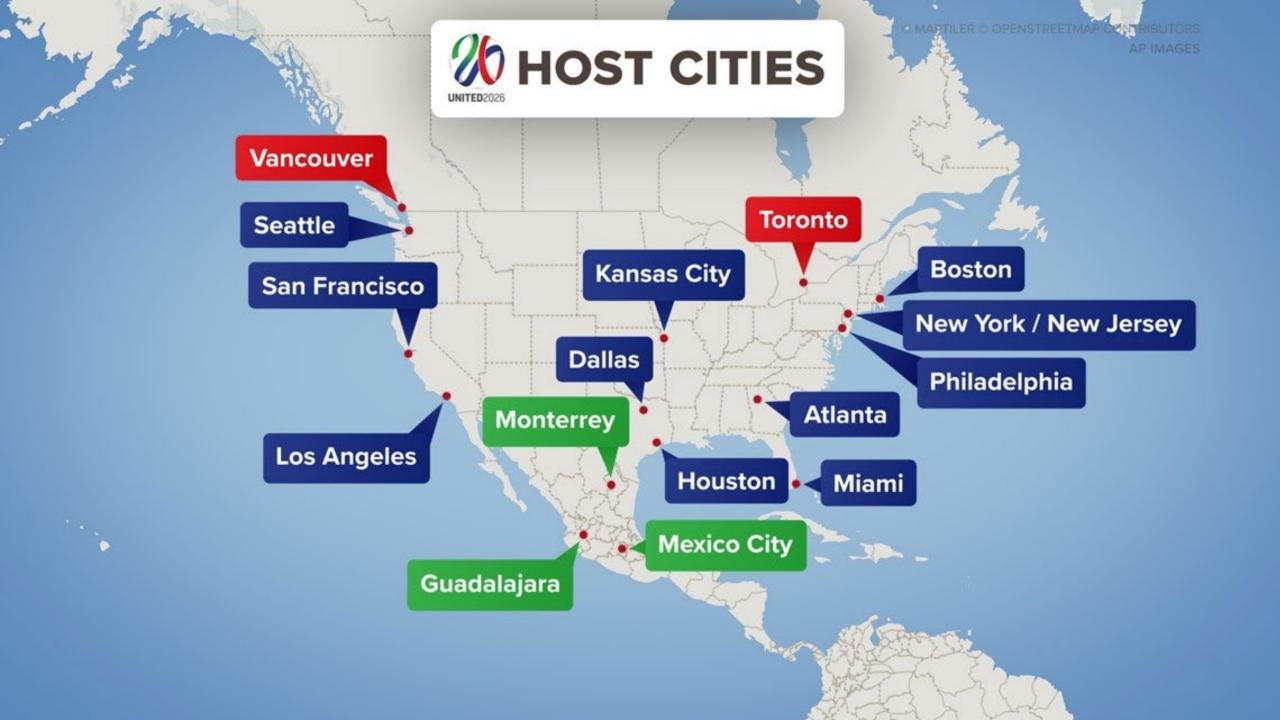

|
| 3:45 - 4:15pm   | Rock Chalk Park Site Visit                                  |                                                                                                  |
| 4:15 - 5:00pm   | Travel  Rock Chalk Park -> CMNPC                            | Rock Chalk Park<br>University of Kansas                                                          |
| 5:00 - 5:45pm   | CMNPC Site Visit                                            |                                                                                                  |
| 6:00 - 7:00pm   | CMNPC FIFA Site Visit / Reception +Dinner                   |                                                                                                  |













































































**GEHA FIELD AT ARROWHEAD STADIUM** 

2026 FIFA World Cup™ Configuration





GEHA FIELD AT ARROWHEAD STADIUM

2026 FIFA World Cup™ Configuration

GEHA FIELD AT ARROWHEAD STADIUM







## COMING SOON TO KC: 2023 NFL DRAFT April 27-29



## IN THE HEART OF IT ALL UNITING A REGION